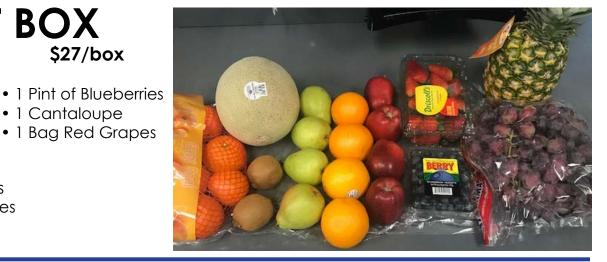

# FRUIT BOX

Item # 85530

\$27/box

• 1 Cantaloupe

- 4 Apples
- 4 Oranges
- 4 Pears
- 2 Kiwis
- 1 Pineapple
- 1 Pint of Strawberries
- 1 3# Bag Clementines