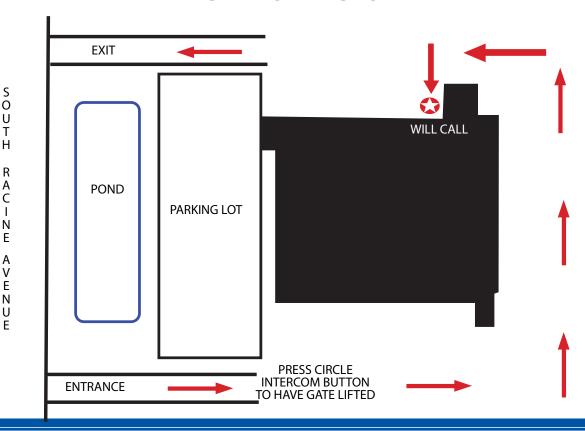

ducts, you can discuss those options with our customer service department.

- All orders are for you to pick up at Testa Produce, Inc (4555 S. Racine, Chicago IL)
- All orders must be placed over the phone by calling our Customer Service at (312) 226-3237
- All orders must be paid for at time of order. Please have your credit card ready as this is the only accepted form of payment.
- Schedule for box lead time is as follows:
  - Order Saturday by 2pm for Tuesday Pickup at Testa from 7am-4pm
  - Order Tuesday by 5pm for Thursday pickup at Testa from 7am-4pm
  - Order Thursday by 5pm for Saturday pickup at Testa from 7am-2pm
- Since this is a special item and made to order ALL SALES ARE FINAL
- Special arrangements can be made to deliver large orders of 25 boxes or more

#### PICK UP GUIDE





A C